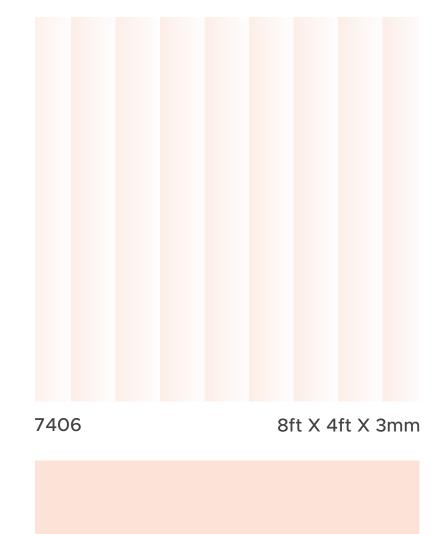

## APPLICATION

Available in Size

2440mm X 1220mm (8ft X 4ft)

Thickness : same as sample use in brochure

LIGHT WEIGHT

**HIGHLY DURABILITY** & STRENGTH

COLOUR FASTENING

8ft X 4ft X 3mm