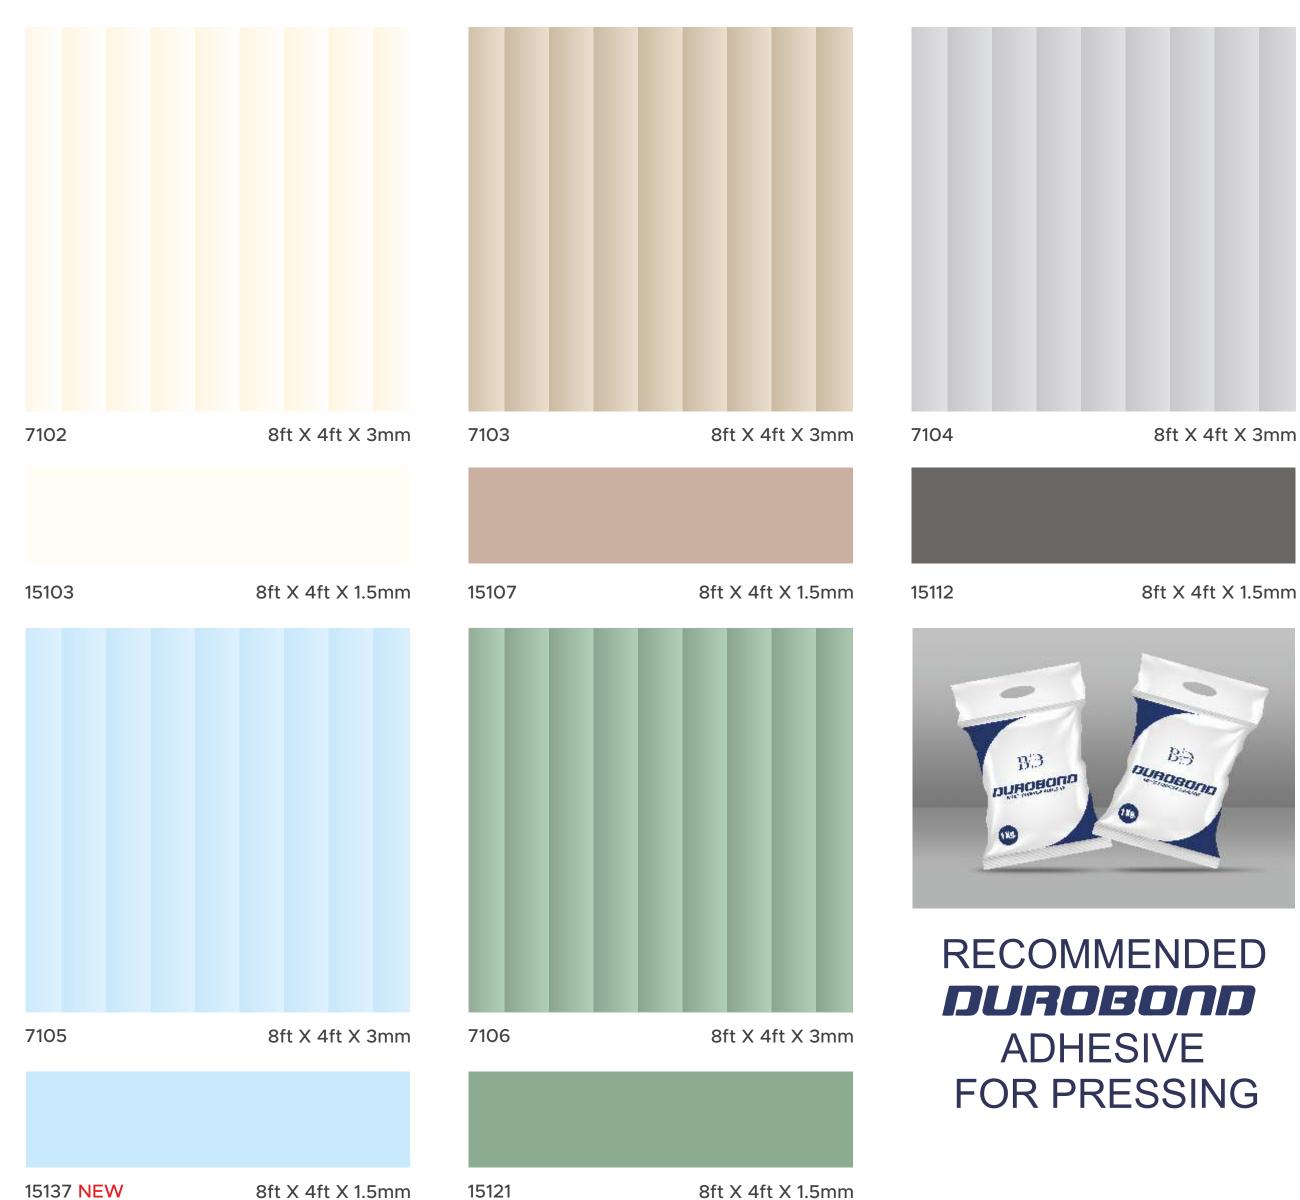

RECOMMENDED DIROBOND ADHESIVE FOR PRESSING

There can be colour variation in material from different batches. It is advised to use same batch material to avoid colour variations. Actual colour of the Acrylic sheet may vary from this brochure.