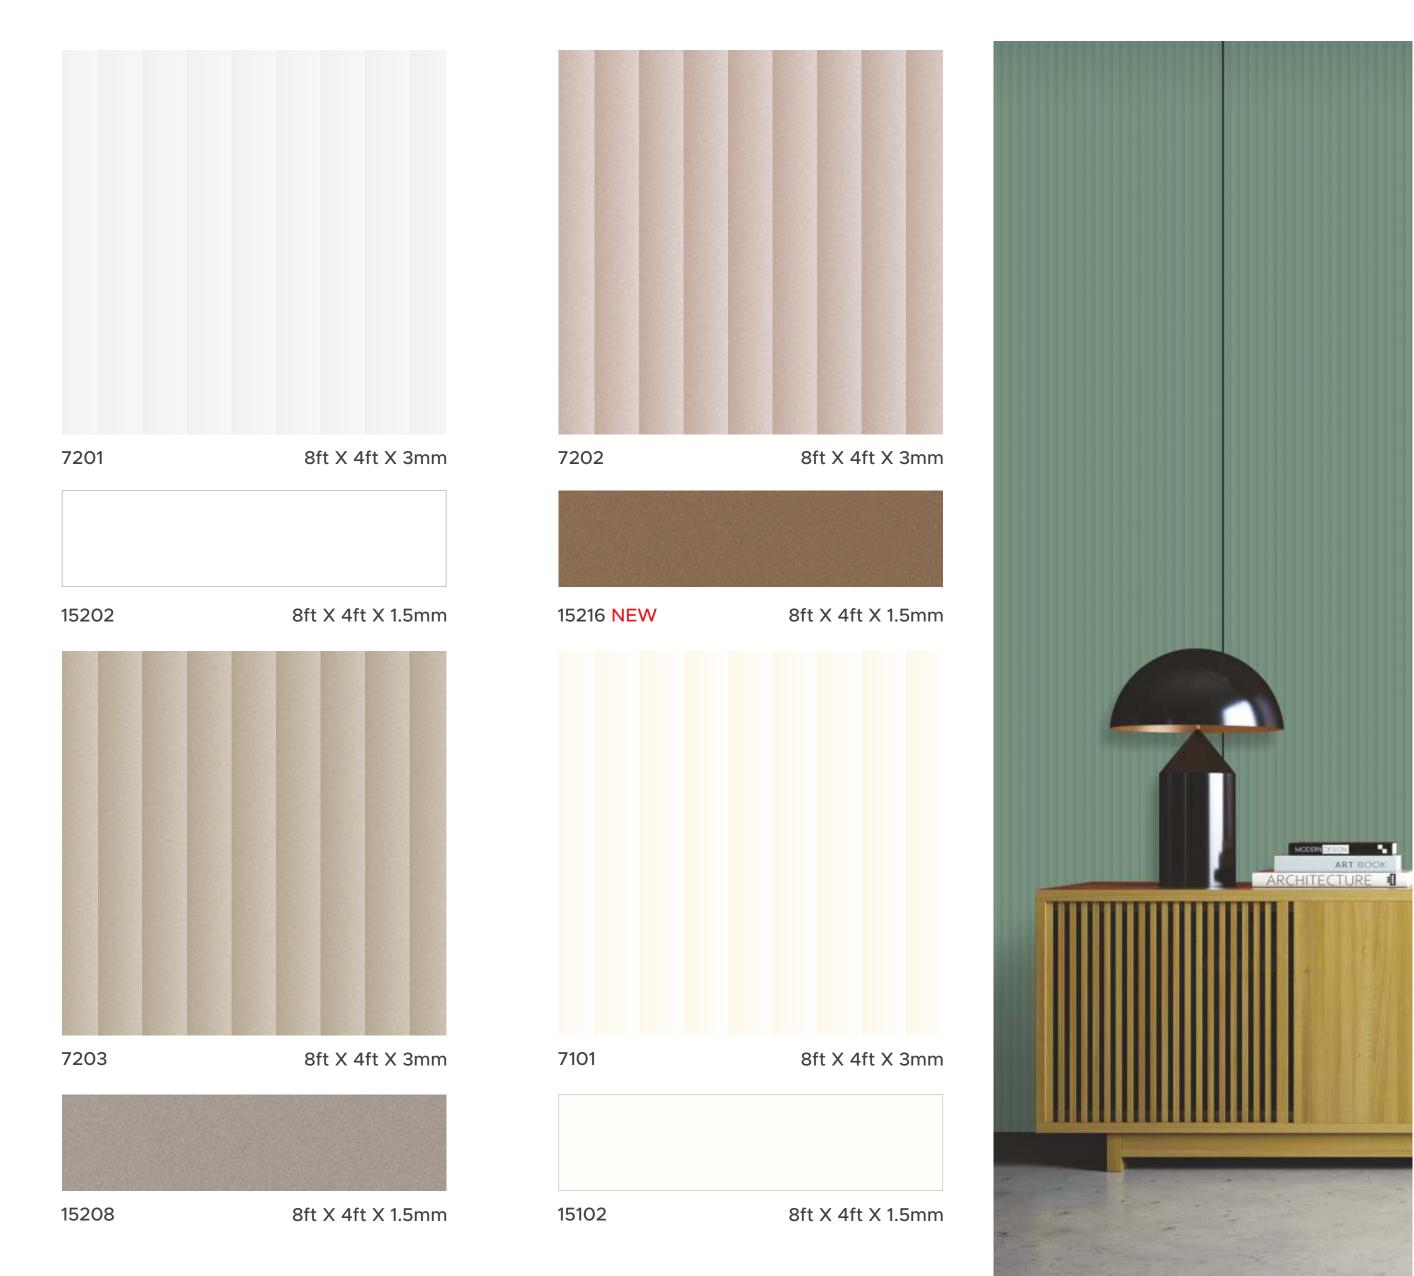

## APPLICATION

Available in Size

2440mm X 1220mm (8ft X 4ft)

Thickness : same as sample use in brochure

LIGHT WEIGHT

**HIGHLY DURABILITY** & STRENGTH

COLOUR FASTENING

8ft X 4ft X 3mm

## FLUTEGLASS A C R Y L I C

15109

BOMBAY DECORATIV

ТМ

8ft X 4ft X 1.5mm

There can be colour variation in material from different batches, It is advised to use same batch material to avoid colour variations. Actual colour of Acrylic Laminate Sheet may vary from this brochure.