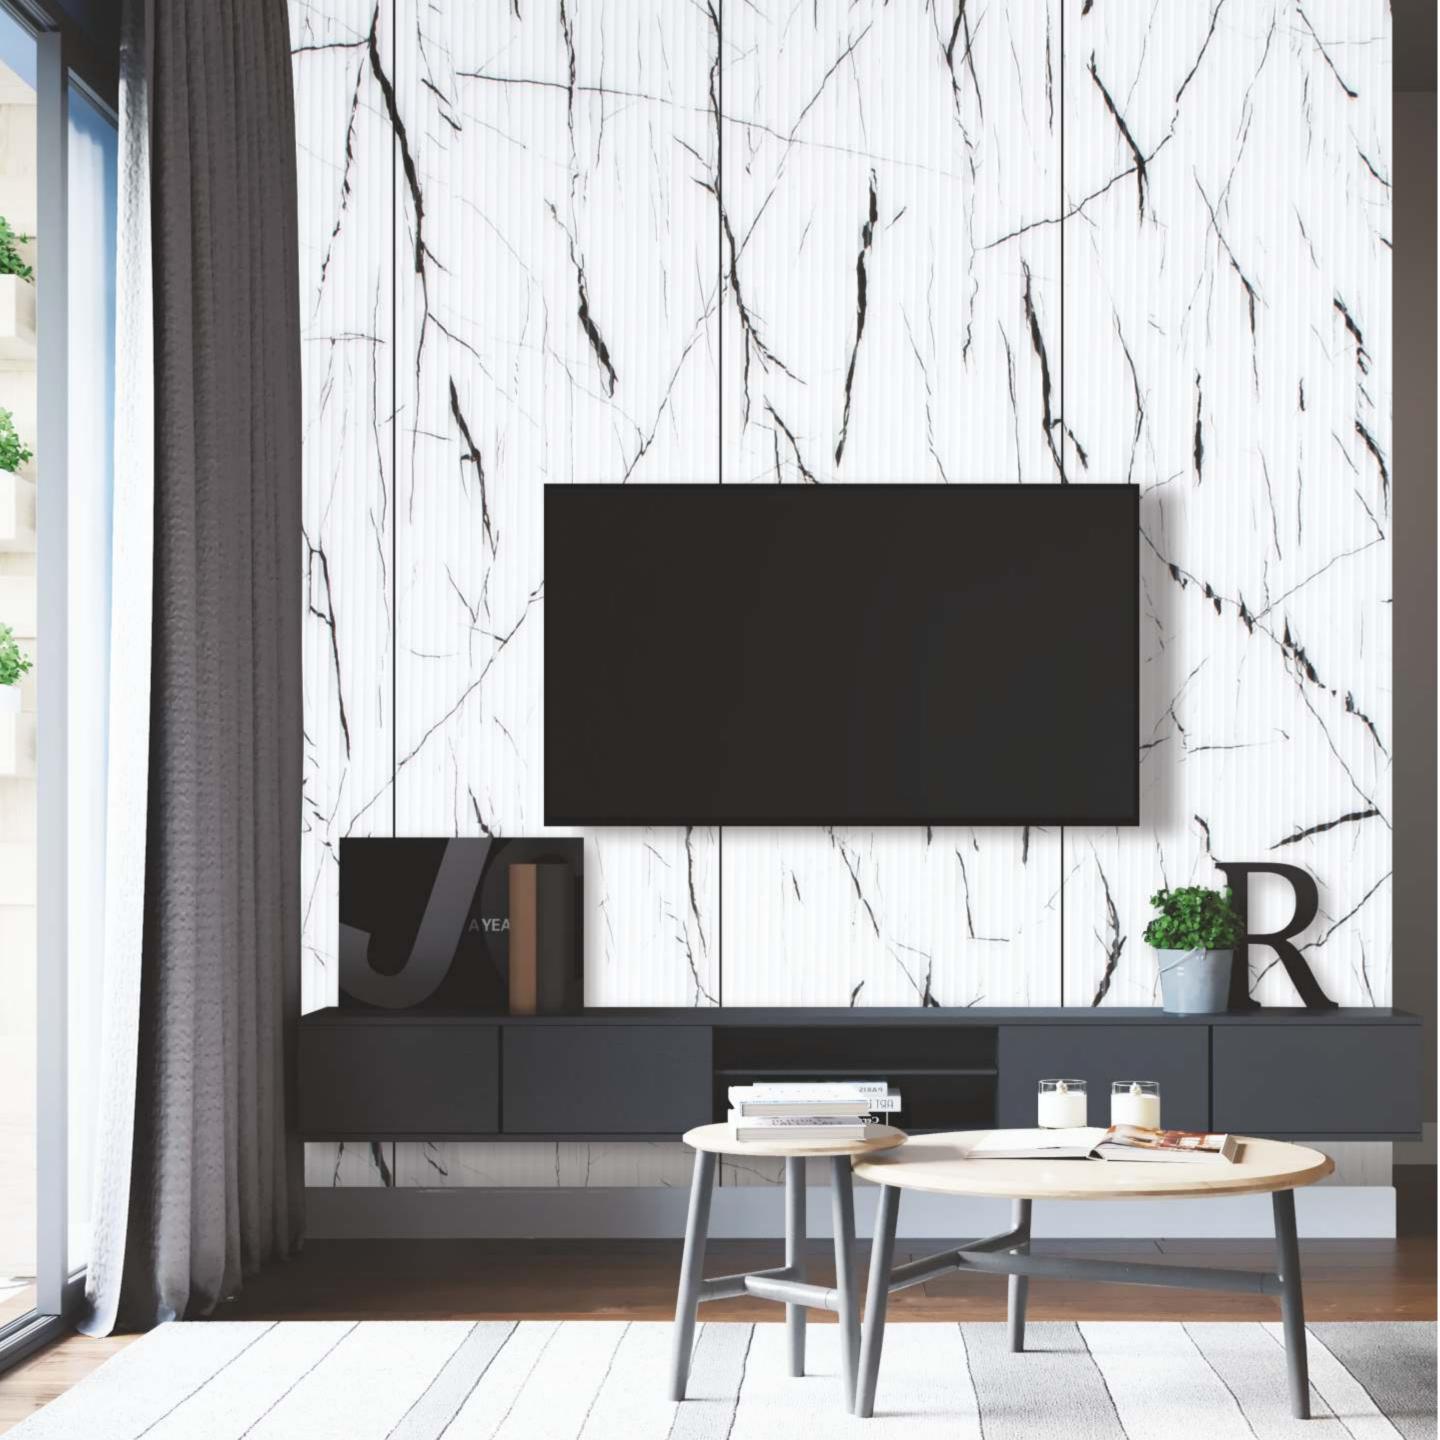

## APPLICATION

Available in Size

2440mm X 1220mm (8ft X 4ft)

Thickness : same as sample use in brochure

LIGHT WEIGHT

**HIGHLY DURABILITY** & STRENGTH

COLOUR FASTENING

8ft X 4ft X 3mm

can QR Co

MARBLE

7605

8ft X 4ft X 3mm

8ft X 4ft X 3mm

8ft X 4ft X 3mm