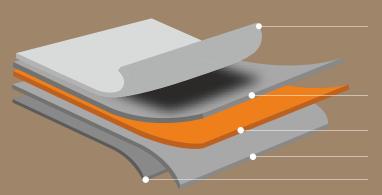

### PANEL STRUCTURE

#### **6H Antiscratch Coating**

**Acrylic Layer** 

Glue Line **PVC Based Film Layer Primer Coating** 