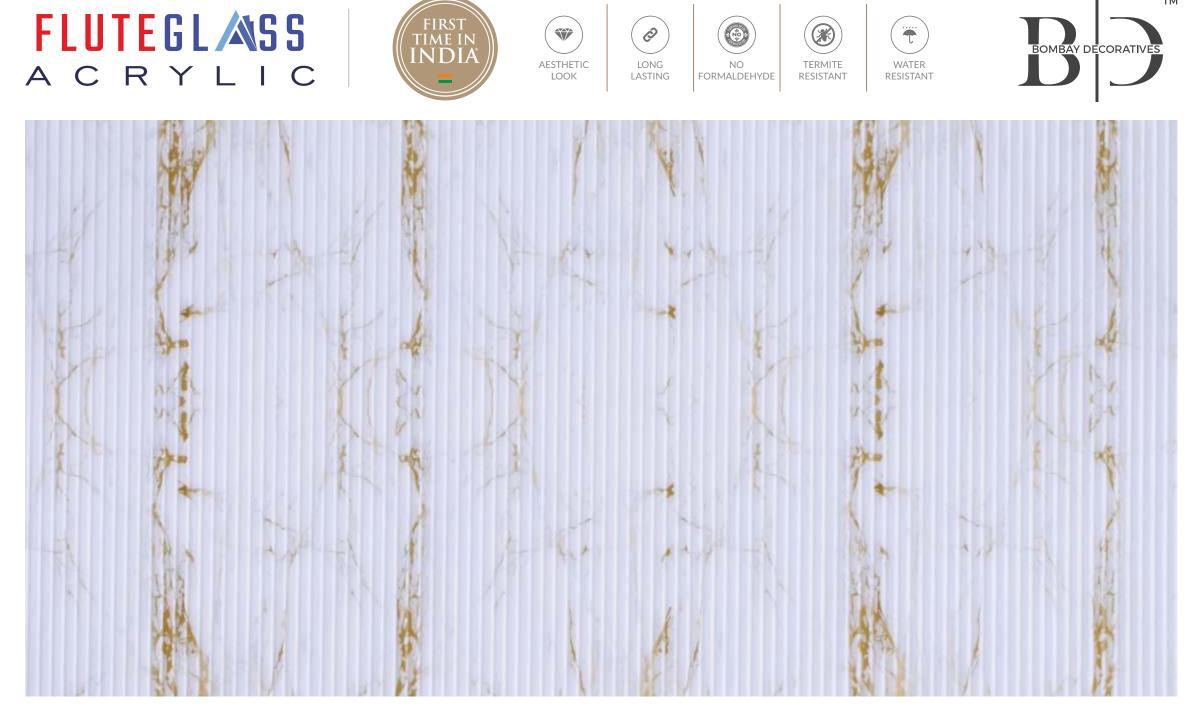

# FLUTEGLASS ACRYLIC

We at **BOMBAY DECORATIVE** are engaged in delivering innovative and designer products and imported decorative products from Thailand, Europe, china and Malaysia.

• Completely concentrate on the ideas reinvigorate rooms and use the material in a new way. Use time and space to break old notions and get in touch with new concepts.

can QR Co

MARBLE

7605

8ft X 4ft X 3mm

8ft X 4ft X 3mm

8ft X 4ft X 3mm