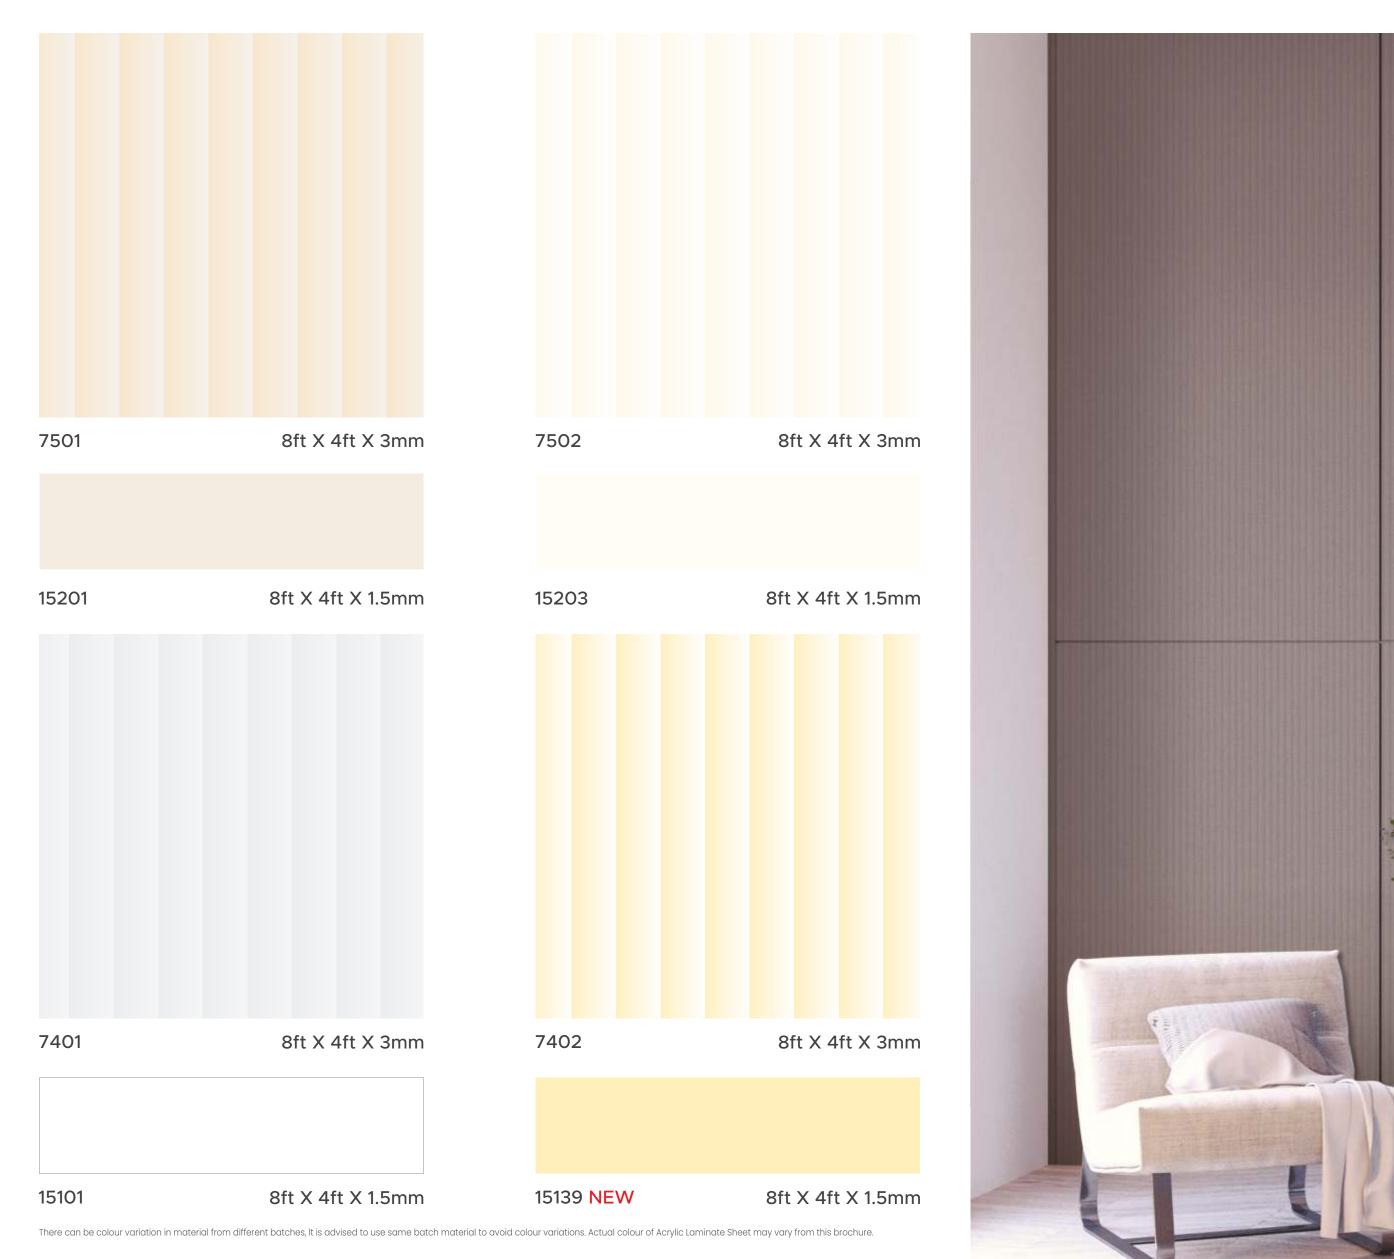

## APPLICATION

Available in Size

2440mm X 1220mm (8ft X 4ft)

Thickness : same as sample use in brochure

LIGHT WEIGHT

**HIGHLY DURABILITY** & STRENGTH

COLOUR FASTENING

8ft X 4ft X 3mm