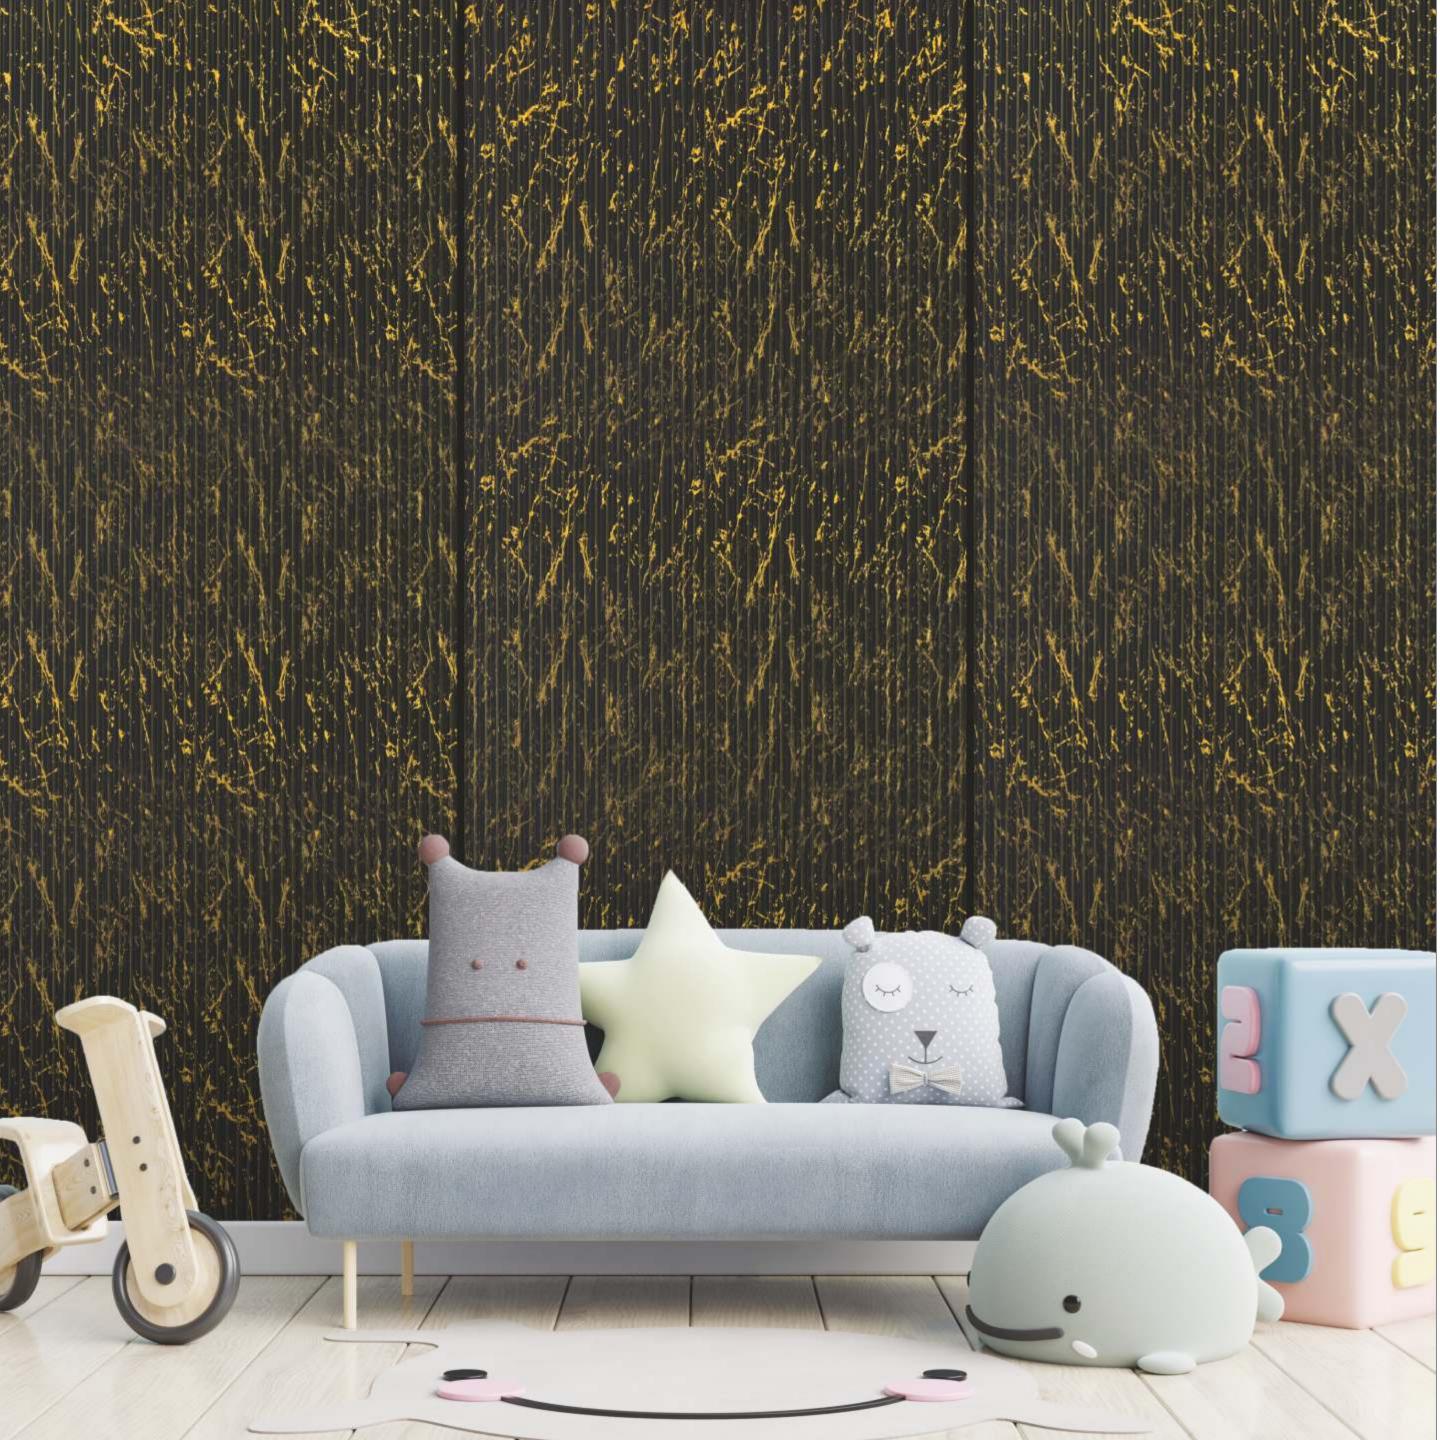

## FLUTEGLASS ACRYLIC

SPARKLE & SOLID

SPARKLE & SOLID

ТМ

15137 NEW

| Parameters                           | Bombay Decoratives<br>Acrylic Laminate | High Gloss<br>Laminate Mica | PU Coating /<br>Duco Paint | <b>Back Painted Glass</b> |
|--------------------------------------|----------------------------------------|-----------------------------|----------------------------|---------------------------|
| Gloss Level                          | >90                                    | >70                         | >85                        | >85                       |
| Scratch Proof                        | 6H Antisractch                         | No                          | No                         | No                        |
| Color Consistency                    | Excellent                              | Not Good                    | Not Good                   | Not Good                  |
| Orange Peel                          | No                                     | Yes                         | Yes                        | No                        |
| UV Resistance                        | Excellent                              | Bad                         | Bad                        | Bad                       |
| Water Resistance                     | Excellent                              | Bad                         | Bad                        | Excellent                 |
| DRY Heat Resistance                  | Excellent                              | Good                        | Bad                        | Bad                       |
| Volatile Organic<br>Compounds (VOCs) | No                                     | Yes                         | Yes                        | Yes                       |