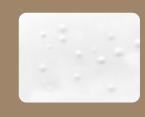

## REASONS FOR AIR BUBBLE FORMATIONS ON ACRYLIC SHEETS

Acrylic are bonded in extremely humid conditions

Debonding in certain areas because of uneven substrate surface

Use of water base synthetic resin adhesive any other the PEVA (Polyethylene Vinyl Acetate Co-polymer)

Insufficient or lack of pressing during the bonding period

When substrate loses moisture after installation

Use of extremely large acrylic/PVC laminate sheets (more than 8 ft x 2 ft long)

To avoid de lamination / air bubbles in between ply and laminate the above steps should be taken care of. Bonding of acrylic sheets shouldn't be completed under high humidity