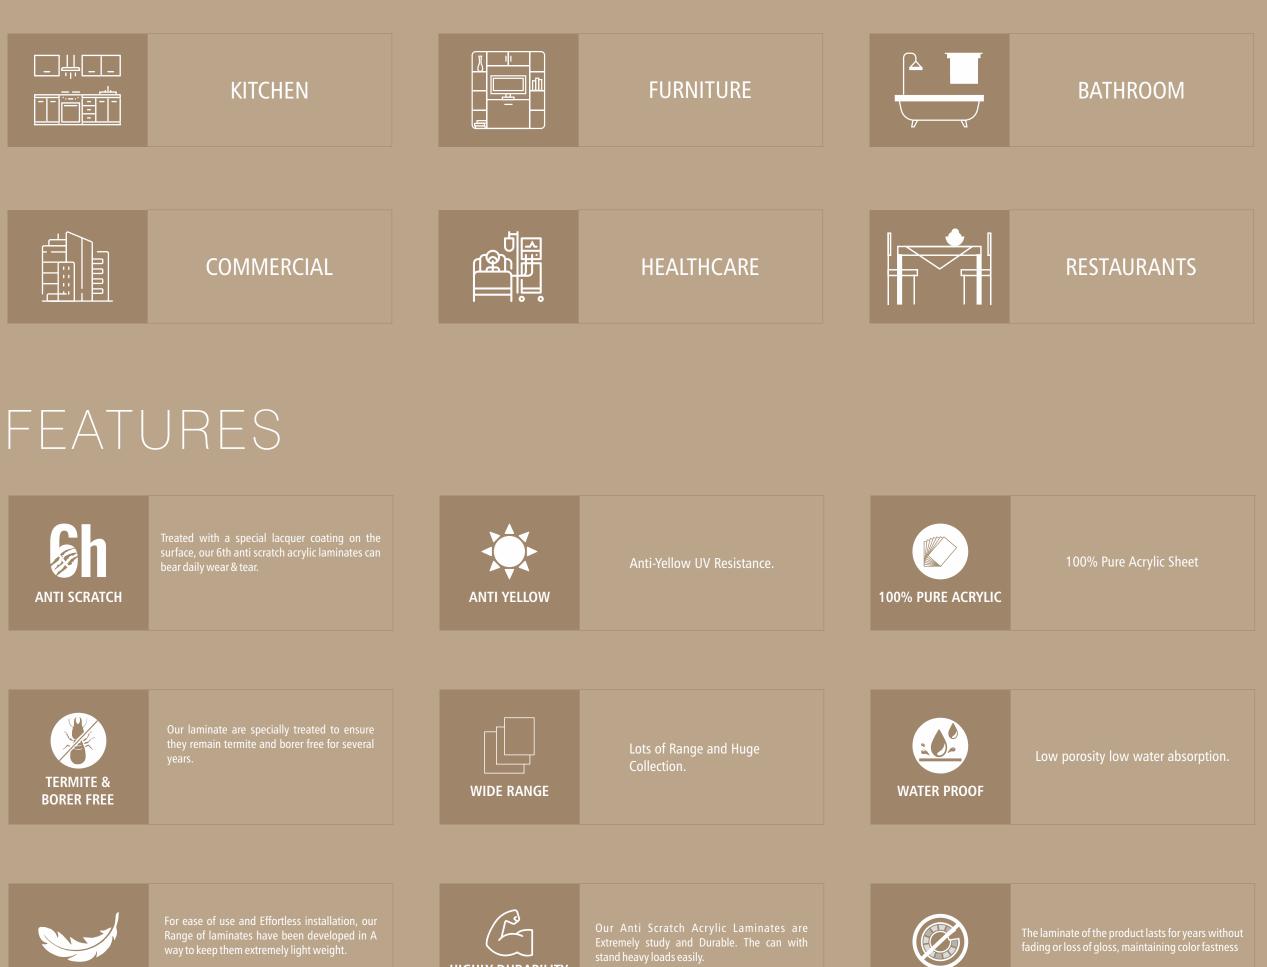

## APPLICATION

Available in Size

2440mm X 1220mm (8ft X 4ft)

Thickness : same as sample use in brochure

LIGHT WEIGHT

**HIGHLY DURABILITY** & STRENGTH

COLOUR FASTENING

8ft X 4ft X 3mm