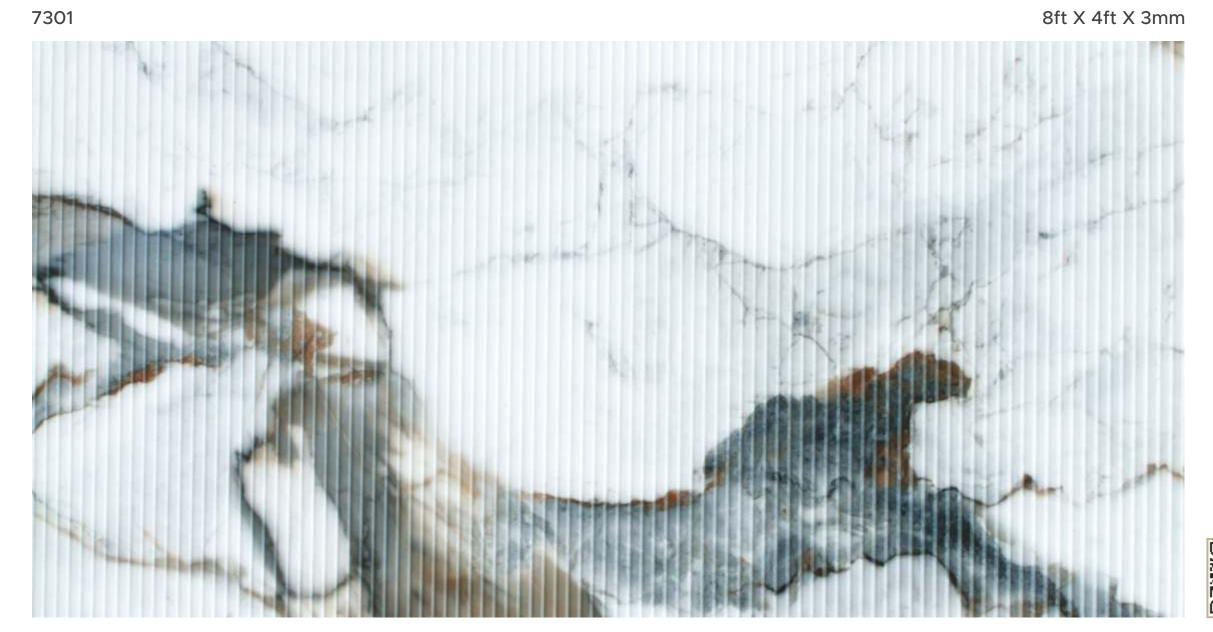

ARKLE & SOLID





## FLUTEGLASS A C R Y L I C



15109









BOMBAY DECORATIV

ТМ











8ft X 4ft X 1.5mm

There can be colour variation in material from different batches, It is advised to use same batch material to avoid colour variations. Actual colour of Acrylic Laminate Sheet may vary from this brochure.

15141 NEW

8ft X 4ft X 1.5mm

でいた X C. Martin Jul 1 HK M 14 Contraction of the いいれないないため、読むのいろう ないい やいいれないないない ひとうろう 読むのいろ 三十七日二人にあたいし 「いいい」とない、 A 「おいろはなくないという」というた 「「「「「「「「「「「「「「「」」」」」 モンしょ 12.00 「小い」 21-12 2 1 4 4 10-1-1-「たいのかのないないない \* \* ... 「小学校」に「「小学校」」 1 1 1 「ないいになん」ない 1.1 -8 4 1.7 1 ..... ない、安 No. 1.6. 5.1 1 in the second \* Lan IV 1. A Part 1 the l S Strange & жè 日間を保い日に行いる ALL AL A 1 The state of the s 1 + + 1 21.2 1 2 No. 4 -----「二人」



# 



Ø

first fime i NDI



can QR (

ТΜ

BOMBAY DECORATIVES

T

X



QР







MAR B L E

7303





de et View

OR Co

O.

Ю

ΤМ









SPARKLE & SOLID



















ТМ



15137 NEW

| Parameters                           | Bombay Decoratives<br>Acrylic Laminate | High Gloss<br>Laminate Mica | PU Coating /<br>Duco Paint | <b>Back Painted Glass</b> |
|--------------------------------------|----------------------------------------|-----------------------------|----------------------------|---------------------------|
| Gloss Level                          | >90                                    | >70                         | >85                        | >85                       |
| Scratch Proof                        | 6H Antisractch                         | No                          | No